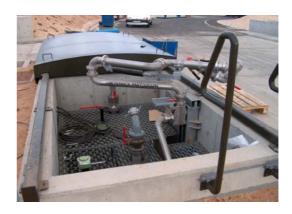

## **Description:**

- Construction and erection of 2 underground fuel tanks with 500 m³ each
- Construction of pump house, including supply and erection of two pumps of 60 m³/h and one of 120 m³/h and three separator filters
- Contruction of Pipeline 6" 3480 mts
- Construction and erection of two refuelling pits for aircrafts, including 8" stainless steel piping (650 mts) and 6" carbon steel piping (650 mts)
- Construction and erection refuelling pits for auto-tanks with pantograph
- Carbon steel and stainless steel piping and associated valves and pressure control valves