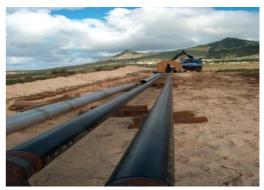

## **Description:**

- Construction and erection of 2 underground fuel tanks with 500 m³ each
- Construction of pump house, including supply and erection of two pumps of 60 m³/h and one of 120 m³/h and three separator filters
- Contruction of Pipeline 6" 3480 mts
- Construction and erection of two refuelling pits for aircrafts, including 8" stainless steel piping (650 mts) and 6" carbon steel piping (650 mts)
- Construction and erection refuelling pits for auto-tanks with pantograph
- Carbon steel and stainless steel piping and associated valves and pressure control valves