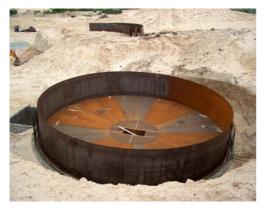

## **Description:**

- Construction and erection of 2 underground fuel tanks with 500 m³ each
- Construction of pump house, including supply and erection of two pumps of 60 m³/h and one of 120 m³/h and three separator filters
- Contruction of Pipeline 6" 3480 mts
- Construction and erection of two refuelling pits for aircrafts, including 8" stainless steel piping (650 mts) and 6" carbon steel piping (650 mts)
- Construction and erection refuelling pits for auto-tanks with pantograph
- Carbon steel and stainless steel piping and associated valves and pressure control valves