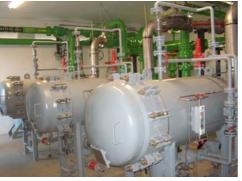

## **Description:**

- Construction and erection of 2 underground fuel tanks with 500 m³ each
- Construction of pump house, including supply and erection of two pumps of 60 m³/h and one of 120 m³/h and three separator filters
- Contruction of Pipeline 6" 3480 mts
- Construction and erection of two refuelling pits for aircrafts, including 8" stainless steel piping (650 mts) and 6" carbon steel piping (650 mts)
- Construction and erection refuelling pits for auto-tanks with pantograph
- Carbon steel and stainless steel piping and associated valves and pressure control valves